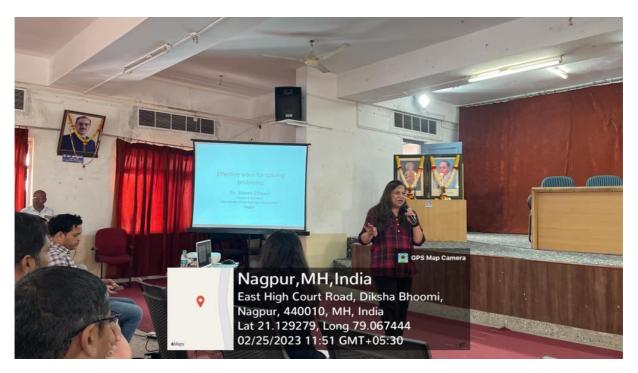

#### **DETAILED REPORT**

The fourth lecture in the HR lecture series of the College was held for all members of the teaching faculty of the College on the 25<sup>th</sup> February at 11:00 am in the College Hall. The invited Resource person for this lecture was Dr Bharti Gidwani who is a very sought after trainer in the Corporate world and she delivered her session on Problem solving techniques.

The programme began by paying obeisance to Lord Gautam Buddha and Dr Babasaheb Ambedkar. After that a welcome address was delivered by the Principal of the College Dr B A Mehre.

Dr Bharti began her session by first inviting the attention of the audience to why it is important to pay attention to problem solving techniques. She said that our personal and professional lives are full of different kind of problems which materially affect our capacity to work and our overall well-being. According to her since people do not think enough of this, they tend to run away from problems rather than face and solve them. Hence it is imperative, she said, that we cast our attention to very easy and effective ways in which we can implement some known techniques of problem solving in our day to day lives.

## PHOTOGRAPHS OF THE EVENT: