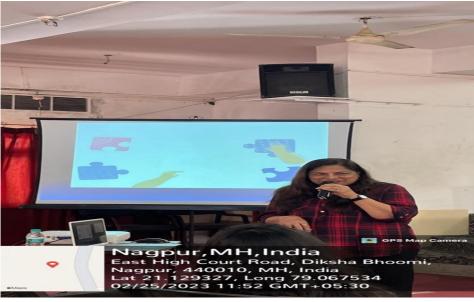

#### **DETAILED REPORT**

The fourth lecture in the HR lecture series of the College was held for all members of the teaching faculty of the College on the 25<sup>th</sup> February at 11:00 am in the College Hall. The invited Resource person for this lecture was Dr Bharti Gidwani who is a very sought after trainer in the Corporate world and she delivered her session on Problem solving techniques.

The programme began by paying obeisance to Lord Gautam Buddha and Dr Babasaheb Ambedkar. After that a welcome address was delivered by the Principal of the College Dr B A Mehre.

Dr Bharti began her session by first inviting the attention of the audience to why it is important to pay attention to problem solving techniques. She said that our personal and professional lives are full of different kind of problems which materially affect our capacity to work and our overall well-being. According to her since people do not think enough of this, they tend to run away from problems rather than face and solve them. Hence it is imperative, she said, that we cast our attention to very easy and effective ways in which we can implement some known techniques of problem solving in our day to day lives.

## PHOTOGRAPHS OF THE EVENT: