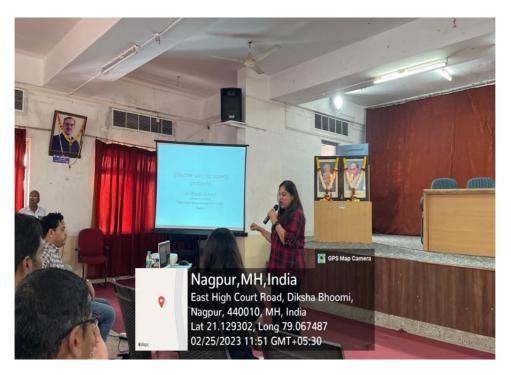

#### **DETAILED REPORT**

The fourth lecture in the HR lecture series of the College was held for all members of the teaching faculty of the College on the 25<sup>th</sup> February at 11:00 am in the College Hall. The invited Resource person for this lecture was Dr Bharti Gidwani who is a very sought after trainer in the Corporate world and she delivered her session on Problem solving techniques.

The programme began by paying obeisance to Lord Gautam Buddha and Dr Babasaheb Ambedkar. After that a welcome address was delivered by the Principal of the College Dr B A Mehre.

Dr Bharti began her session by first inviting the attention of the audience to why it is important to pay attention to problem solving techniques. She said that our personal and professional lives are full of different kind of problems which materially affect our capacity to work and our overall well-being. According to her since people do not think enough of this, they tend to run away from problems rather than face and solve them. Hence it is imperative, she said, that we cast our attention to very easy and effective ways in which we can implement some known techniques of problem solving in our day to day lives.

## PHOTOGRAPHS OF THE EVENT: