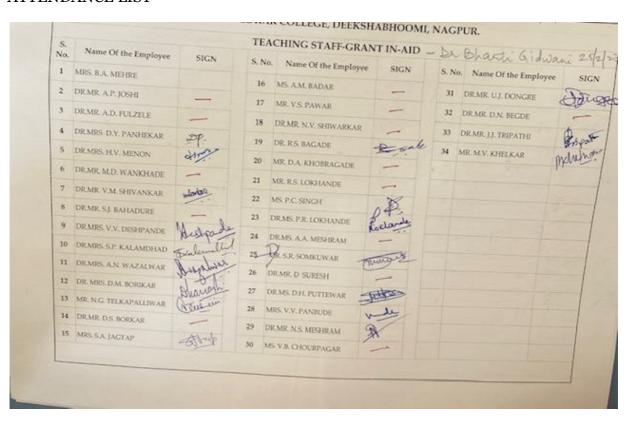

## ATTENDANCE LIST

| S. No. Name Of the Employee SIGN |    | TEACHING STAFF- NO       | ON-GRANT                                                                                                                                                                                                                                                                                                                                                                                                                                                                                                                                                                                                                                                                                                                                                                                                                                                                                                                                                                                                                                                                                                                                                                                                                                                                                                                                                                                                                                                                                                                                                                                                                                                                                                                                                                                                                                                                                                                                                                                                                                                                                                                      |        |                       |         |
|----------------------------------|----|--------------------------|-------------------------------------------------------------------------------------------------------------------------------------------------------------------------------------------------------------------------------------------------------------------------------------------------------------------------------------------------------------------------------------------------------------------------------------------------------------------------------------------------------------------------------------------------------------------------------------------------------------------------------------------------------------------------------------------------------------------------------------------------------------------------------------------------------------------------------------------------------------------------------------------------------------------------------------------------------------------------------------------------------------------------------------------------------------------------------------------------------------------------------------------------------------------------------------------------------------------------------------------------------------------------------------------------------------------------------------------------------------------------------------------------------------------------------------------------------------------------------------------------------------------------------------------------------------------------------------------------------------------------------------------------------------------------------------------------------------------------------------------------------------------------------------------------------------------------------------------------------------------------------------------------------------------------------------------------------------------------------------------------------------------------------------------------------------------------------------------------------------------------------|--------|-----------------------|---------|
| 1 MS V.A. SUKHDEVE SIGN          | 3  | No. Name Of the Employee | SIGN                                                                                                                                                                                                                                                                                                                                                                                                                                                                                                                                                                                                                                                                                                                                                                                                                                                                                                                                                                                                                                                                                                                                                                                                                                                                                                                                                                                                                                                                                                                                                                                                                                                                                                                                                                                                                                                                                                                                                                                                                                                                                                                          | S. No. | Name Of the Employee  | SIGN    |
| 2 MS SHILPAR RATHOD              |    | MR. A.R. BANSOD          | ay                                                                                                                                                                                                                                                                                                                                                                                                                                                                                                                                                                                                                                                                                                                                                                                                                                                                                                                                                                                                                                                                                                                                                                                                                                                                                                                                                                                                                                                                                                                                                                                                                                                                                                                                                                                                                                                                                                                                                                                                                                                                                                                            | -31    | DR. P. S. BHONGADE    | _       |
| 3 MS SS BARI GON                 |    | 7 MR. P.S. PANSE         | & Common of the | 32     | MR. VAIBHAV BHAGWAT   | R-10    |
| 4- MS KALYANI BUCHE              | 1  | SALVAIVI                 | (Basant.                                                                                                                                                                                                                                                                                                                                                                                                                                                                                                                                                                                                                                                                                                                                                                                                                                                                                                                                                                                                                                                                                                                                                                                                                                                                                                                                                                                                                                                                                                                                                                                                                                                                                                                                                                                                                                                                                                                                                                                                                                                                                                                      | 33     | MRS. PRIYANKA SOITKAR | de Spor |
| 5 MS. SARIKA KAMDI O XXX         | 1  | MS, DIVYANI R.INGLE      | -                                                                                                                                                                                                                                                                                                                                                                                                                                                                                                                                                                                                                                                                                                                                                                                                                                                                                                                                                                                                                                                                                                                                                                                                                                                                                                                                                                                                                                                                                                                                                                                                                                                                                                                                                                                                                                                                                                                                                                                                                                                                                                                             | 34     | MRS. SHAMA S. SHEIKH  | 30      |
| 6 MS A.D. PATRE                  | 20 | MS. RUCHI BHATNAGAR      | -                                                                                                                                                                                                                                                                                                                                                                                                                                                                                                                                                                                                                                                                                                                                                                                                                                                                                                                                                                                                                                                                                                                                                                                                                                                                                                                                                                                                                                                                                                                                                                                                                                                                                                                                                                                                                                                                                                                                                                                                                                                                                                                             | 35     | MRS. PRITI U. SURKAR  | Tanio   |
| 7 MR. R.S. TIRPUDE               | 21 | MS. KANCHAN M. GAUR      | Roux                                                                                                                                                                                                                                                                                                                                                                                                                                                                                                                                                                                                                                                                                                                                                                                                                                                                                                                                                                                                                                                                                                                                                                                                                                                                                                                                                                                                                                                                                                                                                                                                                                                                                                                                                                                                                                                                                                                                                                                                                                                                                                                          | 36     |                       | 8       |
| MR. M.S. ANDRASKAR ON July       | 22 | MR. W.N. ANANDPWAR       | wht                                                                                                                                                                                                                                                                                                                                                                                                                                                                                                                                                                                                                                                                                                                                                                                                                                                                                                                                                                                                                                                                                                                                                                                                                                                                                                                                                                                                                                                                                                                                                                                                                                                                                                                                                                                                                                                                                                                                                                                                                                                                                                                           |        | MR. YOGRAJ CHOUDHARI  | Ohen    |
| 1 mon                            | 23 | MR. V.H. MESHRAM         | J. L.                                                                                                                                                                                                                                                                                                                                                                                                                                                                                                                                                                                                                                                                                                                                                                                                                                                                                                                                                                                                                                                                                                                                                                                                                                                                                                                                                                                                                                                                                                                                                                                                                                                                                                                                                                                                                                                                                                                                                                                                                                                                                                                         |        | MS. ROHINI MESHRAM    | - Janes |
| MR. A.Y. RAMTEKE                 | 24 | DR. P.V. NIMBALKAR       | Blans                                                                                                                                                                                                                                                                                                                                                                                                                                                                                                                                                                                                                                                                                                                                                                                                                                                                                                                                                                                                                                                                                                                                                                                                                                                                                                                                                                                                                                                                                                                                                                                                                                                                                                                                                                                                                                                                                                                                                                                                                                                                                                                         |        | DR. RAHUL KAMBLE      | 1       |
| MS. SHEFALIRAI S. Rai            | 25 | MR. P.P. YENDE           | A My                                                                                                                                                                                                                                                                                                                                                                                                                                                                                                                                                                                                                                                                                                                                                                                                                                                                                                                                                                                                                                                                                                                                                                                                                                                                                                                                                                                                                                                                                                                                                                                                                                                                                                                                                                                                                                                                                                                                                                                                                                                                                                                          | 39     | MS. ANITA TIRPUDE     | all     |
| MS. P.K. PANTAWANE               | 26 | MS. H.B. PETHE           | 100                                                                                                                                                                                                                                                                                                                                                                                                                                                                                                                                                                                                                                                                                                                                                                                                                                                                                                                                                                                                                                                                                                                                                                                                                                                                                                                                                                                                                                                                                                                                                                                                                                                                                                                                                                                                                                                                                                                                                                                                                                                                                                                           | 40     | Abiti Bharadwaj       | # Mare  |
| MS. R.N. LAKKAKUL Robbelly       | 27 |                          | 0                                                                                                                                                                                                                                                                                                                                                                                                                                                                                                                                                                                                                                                                                                                                                                                                                                                                                                                                                                                                                                                                                                                                                                                                                                                                                                                                                                                                                                                                                                                                                                                                                                                                                                                                                                                                                                                                                                                                                                                                                                                                                                                             | 41     | Aishwarya Parhin      | 100     |
| IS S. PARANJAPE                  |    | MS, S.B. CHIMURKAR       | Smile                                                                                                                                                                                                                                                                                                                                                                                                                                                                                                                                                                                                                                                                                                                                                                                                                                                                                                                                                                                                                                                                                                                                                                                                                                                                                                                                                                                                                                                                                                                                                                                                                                                                                                                                                                                                                                                                                                                                                                                                                                                                                                                         | 42     | m Rahmon              | BONL    |
| R. P.V. HIRAPURE                 |    | MS. NIKITA D. MOHOD      | Burshod                                                                                                                                                                                                                                                                                                                                                                                                                                                                                                                                                                                                                                                                                                                                                                                                                                                                                                                                                                                                                                                                                                                                                                                                                                                                                                                                                                                                                                                                                                                                                                                                                                                                                                                                                                                                                                                                                                                                                                                                                                                                                                                       |        |                       | Gira    |
|                                  | 29 | DR. AVINASH HEDAOO       | Sel                                                                                                                                                                                                                                                                                                                                                                                                                                                                                                                                                                                                                                                                                                                                                                                                                                                                                                                                                                                                                                                                                                                                                                                                                                                                                                                                                                                                                                                                                                                                                                                                                                                                                                                                                                                                                                                                                                                                                                                                                                                                                                                           |        |                       |         |
| R.R. THAWARE                     | 30 | SHRI SUJAY PALDHIKAR     | De la                                                                                                                                                                                                                                                                                                                                                                                                                                                                                                                                                                                                                                                                                                                                                                                                                                                                                                                                                                                                                                                                                                                                                                                                                                                                                                                                                                                                                                                                                                                                                                                                                                                                                                                                                                                                                                                                                                                                                                                                                                                                                                                         |        |                       |         |